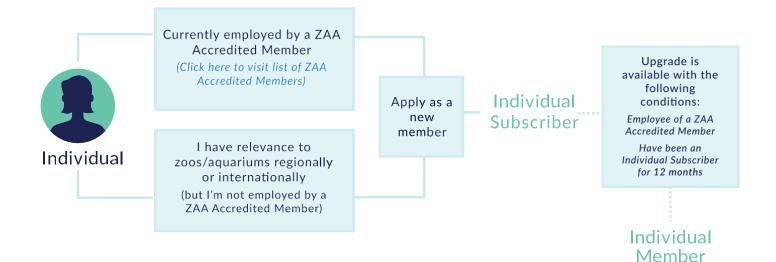

#### SUBSCRIBER

An individual with an interest in the zoo and aquarium industry, or 12-month minimum period prior to Individual Membership (if eligible)

#### MEMBER

Individuals employed / contracted by a ZAA Regional member zoos / aquariums. Must have held Subscriber status for a minimum of 12 months.

| $\bigotimes$ | $\bigotimes$ |
|--------------|--------------|
| $\bigotimes$ | $\bigotimes$ |
| $\bigotimes$ | $\bigotimes$ |
|              | $\bigotimes$ |
|              | $\bigotimes$ |
| $\bigotimes$ | $\bigotimes$ |
| $\bigotimes$ | $\bigotimes$ |
|              | $\bigotimes$ |
| $\bigotimes$ |              |
|              | $\bigotimes$ |
|              | $\bigotimes$ |
|              |              |

## WHICH MEMBERSHIP IS RIGHT FOR YOU

|                       | INDIVIDUAL MEMBER CATEGORY                                                                                                                                                                                                                                                                                                                                                                                      |                                                                                                                                                                                                                                                   |  |
|-----------------------|-----------------------------------------------------------------------------------------------------------------------------------------------------------------------------------------------------------------------------------------------------------------------------------------------------------------------------------------------------------------------------------------------------------------|---------------------------------------------------------------------------------------------------------------------------------------------------------------------------------------------------------------------------------------------------|--|
|                       | SUBSCRIBER                                                                                                                                                                                                                                                                                                                                                                                                      | MEMBER                                                                                                                                                                                                                                            |  |
| CRITERIA              | <ul> <li>An individual currently employed by a ZAA member zoo / aquarium, or who participate in a ZAA advisory group or on a ZAA Committee for a minimum of 12 months prior to being eligible for Individual Membership.</li> <li>An individual no longer working at a zoo or aquarium but who has relevance to zoos / aquariums and who are either within the Australasian region or International.</li> </ul> | <ul> <li>Individuals who work for a ZAA Regional Member.</li> <li>Have been an Individual Subscriber for a minimum of 12 months.</li> <li>Individual Members are eligible to vote at General Meetings after 12 months as a Subscriber.</li> </ul> |  |
| 2024<br>FEES excl GST | AU \$95 / NZ \$105                                                                                                                                                                                                                                                                                                                                                                                              | AU \$116 / NZ \$125                                                                                                                                                                                                                               |  |
| TO APPLY              | Download and fill in the Individual Member application form<br>www.zooaquarium.org.au/public/Join/                                                                                                                                                                                                                                                                                                              |                                                                                                                                                                                                                                                   |  |